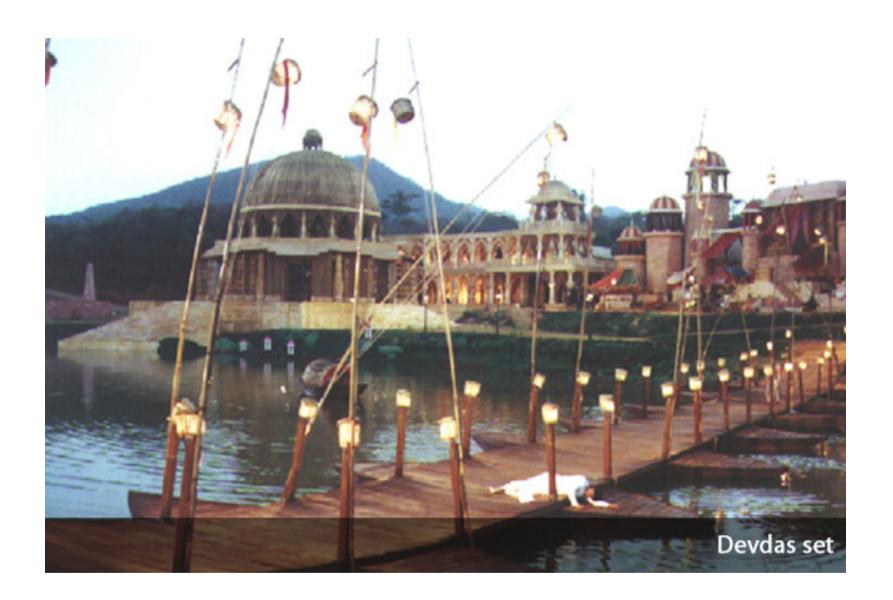

# ☆ Area Specifications

Length x width 48 ft x 64 ft

Area sft 30056

View Layout Spec. chart

| ☆ Available Services & Facilities                                                   |
|-------------------------------------------------------------------------------------|
| Water Connections & Electric Connections                                            |
|                                                                                     |
|                                                                                     |
|                                                                                     |
|                                                                                     |
|                                                                                     |
|                                                                                     |
|                                                                                     |
| ☆ Prominent Shoots                                                                  |
| Devdas, 1942:Love Story, R.Rajkumar, Sultan, Sambhaji, Namkin, Dhoom, Kal ho naa ho |
|                                                                                     |
|                                                                                     |
|                                                                                     |
|                                                                                     |
|                                                                                     |
| ☆ What you can do here (Canvas your imagination)                                    |
| A vinat you can do here (canvas your imagination)                                   |
|                                                                                     |
|                                                                                     |
|                                                                                     |
|                                                                                     |
|                                                                                     |
|                                                                                     |
|                                                                                     |
|                                                                                     |

#### \*Note:

1. Electricity Charges: Rs. 4,500/- for 12 Hours and Rs. 6,000/- for 12 Hours to 24 Hours

**Iconic Sets** 

Few set done here

Studio, Outdoor Locations booking and other services for shooting